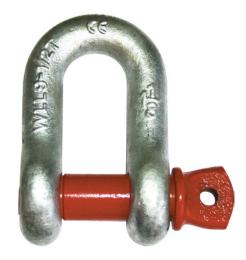

# Shackle with high carrying capacity Straight design with threaded bolts

### Execution:

- Straight design
- High strength
- With threaded bolts
- Small dimensions

#### Advantage:

Lightweight and easy to handle with a high carrying capacity

| Art. no.               | 77174 250   |
|------------------------|-------------|
| Load-carrying capacity | 4750 kg     |
| Bracket diameter       | 19 mm       |
| Bolt diameter          | 22 mm       |
| Interior height        | 60 mm       |
| Width of mouth         | 32 mm       |
| External width         | 70 mm       |
| Internal width         | 32 mm       |
| Surface                | Zinc plated |
| Gross Weight           | 0.908 kg    |
| Product Group          | 775         |