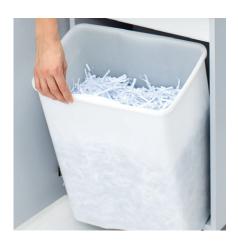

# **CONVENIENT SHRED BIN**

The environmentally-friendly shred bin can be removed easily and cleanly from the cabinet. The bin can be used with or without disposible shred bag.