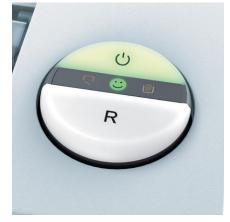

#### **EASY-SWITCH**

Ease of operation: intelligent multifunction switch element with integrated optical signals indicating the operational status.

# SSC - SMART SHRED CONTROL

That's fun - shredding without paper jams! The smiley has a capacity control function: If it shines green, everything is ok. If the smiley flashes, the shredder has reached its capacity limit