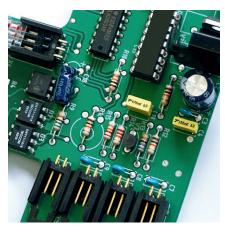

# **AUTOMATIC FUNCTIONS**

Tried and tested: Reliable printed circuit board controlling all automatic functions of the shredder including the energy saving mode.