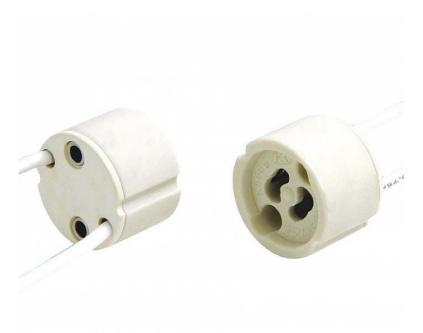

## Lampholder GX8.5 2A 750V 5KV T250 250mm

Article number 141204

BAI Lampholder GX8.5 Ceramic 2A 750V 5KV T250 with 250mm 0.75mm2 high voltage wires for HID lamps

General ETIM properties

| ETIM group                 | Accessories for lighting                   |
|----------------------------|--------------------------------------------|
| ETIM class                 | Lamp holder                                |
| Name                       | Lampholder GX8.5 2A 750V 5KV T250<br>250mm |
| Brand                      | Bailey                                     |
| Productseries              | Lampholder                                 |
| Product type               | LH Ceramic                                 |
| GTIN                       | 08714681412046                             |
| Manufacturer articlenumber | 141204                                     |