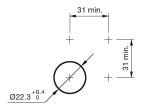

#### Mounting

Design flush
Mounting cut-out Ø 22,3 mm

#### **Mounting cut-outs**