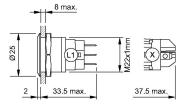

3 mm

#### **Front**

Front shape round
Front ring shape flush
Front dimension Ø 25 mm
Front bezel material Aluminium

#### Other Attributes

Weight 0,018 kg

#### Operating-/Indication part

Lens optics opaque
Lens material Aluminium
Lens colour natural anodized

Lens profile flat

Lens illumination non-illuminative

#### **IP-Rating**

Front protection IP65, IP67

#### **Connection Method**

Terminal Screw terminal

#### **Actuator**

Switching action Momentary

#### **Switching element**

Switching current 3 A
Contact material Silver
Contacts 1 C

Switching system Snap-action switching element

Switching voltage 240 V AC/DC

#### **Function**

Pushbutton

e a o

# EAO – Your Expert Partner for Human Machine Interfaces

### 82-6552.1000 - Pushbutton 22 mm Aluminium

#### **Dimensions**



#### **Mounting cut-outs**



#### Wiring diagram



#### **Component layout**



#### Legend

Switching action: B = Momentary Contacts: C = Changeover