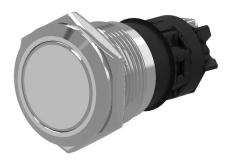

#### 82-6552.1000 - Pushbutton 22 mm Aluminium

Attention: The preview is based on a sample product. This can differ from your current configuration.

#### **Front**

Front shape round
Front ring shape flush
Front dimension Ø 25 mm
Front bezel material Aluminium

#### Operating-/Indication part

Lens optics opaque
Lens material Aluminium
Lens colour natural anodized

Lens profile flat

Lens illumination non-illuminative

#### **Function**

Pushbutton

e a o