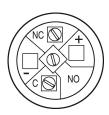

#### Wiring diagram

#### **Component layout**

#### Legend

Switching action: B = Momentary Contacts: C = Changeover