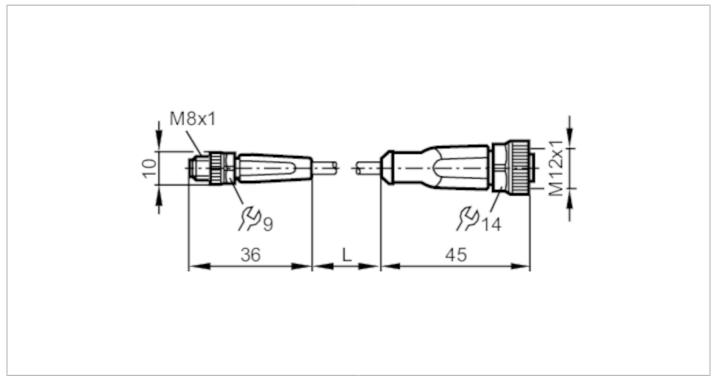

## Electrical connection - plug

Connector: 1 x M8, straight; Locking: brass, anti-spatter; Contacts: gold-plated; Tightening torque: 0.3...0.5 Nm

### Electrical connection

Cable: 1 m, PUR, Halogen-free, grey,  $\emptyset$  4.5 mm; not irradiated (can be recycled); resistant to welding sparks;  $3 \times 0.25$  mm<sup>2</sup> ( $32 \times \emptyset$  0.1 mm)

### Electrical connection - socket

Connector: 1 x M12, straight; Locking: brass, anti-spatter; Contacts: gold-plated; Tightening torque: 0.6...1.5 Nm