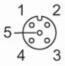

## Electrical connection - plug

Connector: 1 x M8, straight; Locking: brass, anti-spatter; Contacts: gold-plated; Tightening torque: 0.3...0.5 Nm

### Electrical connection - socket

Connector: 1 x M12, straight; Locking: brass, anti-spatter; Contacts: gold-plated; Tightening torque: 0.6...1.5 Nm