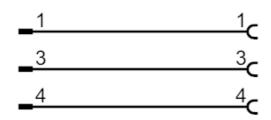

### Electrical connection

Cable: 1 m, PUR, Halogen-free, grey,  $\emptyset$  4.5 mm; not irradiated (can be recycled); resistant to welding sparks;  $3 \times 0.25$  mm<sup>2</sup> ( $32 \times \emptyset$  0.1 mm)