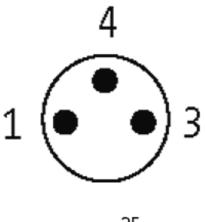

### **Form**

08021

| max. 60 V AC/DC                                                         |
|-------------------------------------------------------------------------|
| max. 4 A                                                                |
| Screw thread M8 $\times$ 1 mm (recommended torque 0.4 Nm) self-securing |
| IP67 inserted and tightened (EN 60529)                                  |
|                                                                         |