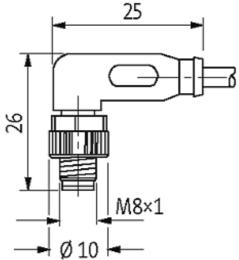

## M8 St. 90° freies Ltg.-ende

PUR 3x0.25 gr UL/CSA 5m

M8 Male 90° 3-pole

Plastic housings with good resistance against chemicals and oils. The resistance to aggressive media should be individually tested for your application. Further details on request. Further cable lengths on request.

### **Form**

08021

| max. 60 V AC/DC                                                         |
|-------------------------------------------------------------------------|
| max. 4 A                                                                |
| Screw thread M8 $\times$ 1 mm (recommended torque 0.4 Nm) self-securing |
| IP67 inserted and tightened (EN 60529)                                  |
|                                                                         |