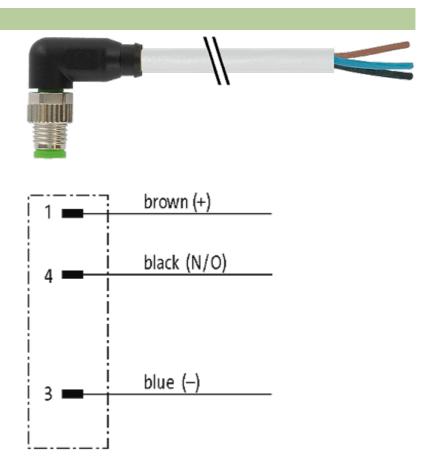

## M8 St. 90° freies Ltg.-ende

PUR 3x0.25 gr UL/CSA 5m

M8 Male 90° 3-pole

Plastic housings with good resistance against chemicals and oils. The resistance to aggressive media should be individually tested for your application. Further details on request. Further cable lengths on request.

### **Form**

08021

| max. 60 V AC/DC                                                         |
|-------------------------------------------------------------------------|
| max. 4 A                                                                |
| Screw thread M8 $\times$ 1 mm (recommended torque 0.4 Nm) self-securing |
| IP67 inserted and tightened (EN 60529)                                  |
|                                                                         |