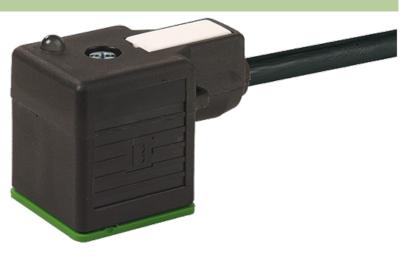

#### **MSUD VALVE PLUG FORM A 18MM**

PUR 5X0.75 black 7.5m

Form A (18 mm) for pressure switch 24 V DC with LED (red/green)

Further cable lengths on request. Plastic housings with good resistance against chemicals and oils. The resistance to aggressive media should be individually tested for your application. Further details on request.

#### Illustration

stay connected

Product may differ from Image