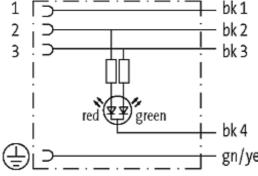

#### **MSUD VALVE PLUG FORM A 18MM**

PUR 5X0.75 black 7.5m

Form A (18 mm) for pressure switch 24 V DC with LED (red/green)

Further cable lengths on request. Plastic housings with good resistance against chemicals and oils. The resistance to aggressive media should be individually tested for your application. Further details on request.

## **Approvals**

|  | r |   |  |
|--|---|---|--|
|  |   | ш |  |

18121

| Technical Data                |                                        |  |
|-------------------------------|----------------------------------------|--|
| Operating voltage             | 24 V DC ±25 %                          |  |
| Operating current per contact | max. 4 A                               |  |
| Locking of ports              | M3 (recommended torque 0.4 Nm)         |  |
| Housing                       | Black plastic (gray on request)        |  |
| Protection                    | IP67 inserted and tightened (EN 60529) |  |
| Cables                        |                                        |  |
| Cable number                  | 628                                    |  |
| No./diameter of wires         | $5 \times 0.75 \text{ mm}^2$           |  |
| Wire isolation                | PVC (bk, num, gnye)                    |  |
| C-track properties            | 2 Mio.                                 |  |
| Jacket Color                  | black                                  |  |
| Shore hardness outer jacket   | 85 ± 5A                                |  |
| Material (jacket)             | PUR/PVC (UL/CSA)                       |  |
| Outer diameter                | approx. 7.0 mm                         |  |
| Bend radius (fixed)           | 10 × outer Ø                           |  |
| Bend radius (moving)          | 15 × outer Ø                           |  |
| Temperature range (fixed)     | -30+80 °C                              |  |
| Temperature range (mobile)    | -5+80 °C                               |  |
| General data                  |                                        |  |
| Temperature range             | -25+85 °C, depending on cable quality  |  |
| Commercial data               |                                        |  |
| country of origin             | CZ                                     |  |