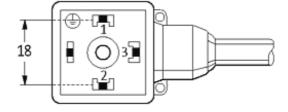

#### **MSUD VALVE PLUG FORM A 18MM**

PUR 5X0.75 black 7.5m

Form A (18 mm) for pressure switch 24 V DC with LED (red/green)

Further cable lengths on request. Plastic housings with good resistance against chemicals and oils. The resistance to aggressive media should be individually tested for your application. Further details on request.

## **Approvals**

|  | r |   |  |
|--|---|---|--|
|  |   | ш |  |

18121

| Technical Data                |                                        |  |
|-------------------------------|----------------------------------------|--|
| Operating voltage             | 24 V DC ±25 %                          |  |
| Operating current per contact | max. 4 A                               |  |
| Locking of ports              | M3 (recommended torque 0.4 Nm)         |  |
| Housing                       | Black plastic (gray on request)        |  |
| Protection                    | IP67 inserted and tightened (EN 60529) |  |
| Cables                        |                                        |  |
| Cable number                  | 628                                    |  |
| No./diameter of wires         | $5 \times 0.75 \text{ mm}^2$           |  |
| Wire isolation                | PVC (bk, num, gnye)                    |  |
| C-track properties            | 2 Mio.                                 |  |
| Jacket Color                  | black                                  |  |
| Shore hardness outer jacket   | 85 ± 5A                                |  |
| Material (jacket)             | PUR/PVC (UL/CSA)                       |  |
| Outer diameter                | approx. 7.0 mm                         |  |
| Bend radius (fixed)           | 10 × outer Ø                           |  |
| Bend radius (moving)          | 15 × outer Ø                           |  |
| Temperature range (fixed)     | -30+80 °C                              |  |
| Temperature range (mobile)    | -5+80 °C                               |  |
| General data                  |                                        |  |
| Temperature range             | -25+85 °C, depending on cable quality  |  |
| Commercial data               |                                        |  |
| country of origin             | CZ                                     |  |