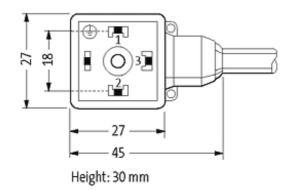

#### **MSUD VALVE PLUG FORM A 18MM**

PUR 5X0.75 black 7.5m

Form A (18 mm) for pressure switch 24 V DC with LED (red/green)

Further cable lengths on request. Plastic housings with good resistance against chemicals and oils. The resistance to aggressive media should be individually tested for your application. Further details on request.

## **Approvals**

|  | r |   |  |
|--|---|---|--|
|  |   | ш |  |

18121

| Technical Data                |                                        |  |
|-------------------------------|----------------------------------------|--|
| Operating voltage             | 24 V DC ±25 %                          |  |
| Operating current per contact | max. 4 A                               |  |
| Locking of ports              | M3 (recommended torque 0.4 Nm)         |  |
| Housing                       | Black plastic (gray on request)        |  |
| Protection                    | IP67 inserted and tightened (EN 60529) |  |
| Cables                        |                                        |  |
| Cable number                  | 628                                    |  |
| No./diameter of wires         | $5 \times 0.75 \text{ mm}^2$           |  |
| Wire isolation                | PVC (bk, num, gnye)                    |  |
| C-track properties            | 2 Mio.                                 |  |
| Jacket Color                  | black                                  |  |
| Shore hardness outer jacket   | 85 ± 5A                                |  |
| Material (jacket)             | PUR/PVC (UL/CSA)                       |  |
| Outer diameter                | approx. 7.0 mm                         |  |
| Bend radius (fixed)           | 10 × outer Ø                           |  |
| Bend radius (moving)          | 15 × outer Ø                           |  |
| Temperature range (fixed)     | -30+80 °C                              |  |
| Temperature range (mobile)    | -5+80 °C                               |  |
| General data                  |                                        |  |
| Temperature range             | -25+85 °C, depending on cable quality  |  |
| Commercial data               |                                        |  |
| country of origin             | CZ                                     |  |