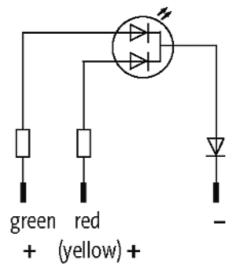

## **LED-INDICATOR RED/GREEN**

LED 5mm - 24V DC - 15mA - IP67

(red/green)
24 V DC
Protection IP67
with touch protection