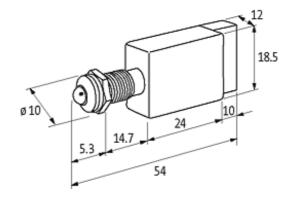

## Product may differ from Image

| Technical Data                          |                     |
|-----------------------------------------|---------------------|
| Operating voltage                       | 24 V DC ±15 %       |
| Current consumption                     | 15 ±2 mA            |
| Protection acc. to (IEC 60529/EN 60529) | IP67                |
| General data                            |                     |
| Housing                                 | Adapter – PVC, gray |
| LED Ø                                   | 5 mm                |
| Front panel hole diameter Ø             | 8 mm                |
| Connection                              | Faston 2.8 × 0.8 mm |
| Temperature range                       | -40+70 °C           |
| Dimensions H × W × D                    | 18.5×12×54 mm       |
| Commercial data                         |                     |
| customs tariff number                   | 85414010            |
| minimum order quantity                  | 10                  |