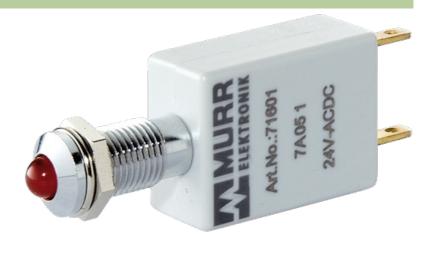

## **LED-INDICATOR RED/GREEN**

LED 5mm - 24V DC - 15mA - IP67

(red/green)
24 V DC
Protection IP67
with touch protection

## Product may differ from Image

| Technical Data                          |                     |
|-----------------------------------------|---------------------|
| Operating voltage                       | 24 V DC ±15 %       |
| Current consumption                     | 15 ±2 mA            |
| Protection acc. to (IEC 60529/EN 60529) | IP67                |
| General data                            |                     |
| Housing                                 | Adapter – PVC, gray |
| LED Ø                                   | 5 mm                |
| Front panel hole diameter Ø             | 8 mm                |
| Connection                              | Faston 2.8 × 0.8 mm |
| Temperature range                       | -40+70 °C           |
| Dimensions H × W × D                    | 18.5×12×54 mm       |
| Commercial data                         |                     |
| customs tariff number                   | 85414010            |
| minimum order quantity                  | 10                  |