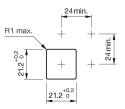

# EAO – Your Expert Partner for Human Machine Interfaces

### 61-9930.0 - Front bezel set for indicator, pushbutton, illuminated pushbutton, flush design

61-9930.0 - Front bezel set for indicator, pushbutton, illuminated pushbutton, flush design



Attention: The preview is based on a sample product. This can differ from your current configuration.

#### Mounting

Mounting cut-out Design

#### Front

Front bezel material Front bezel colour Front dimension Front shape

#### Other Attributes

Internal size Weight Dimension 21 x 21 mm flush

Plastic black 24 x 24 mm

18 x 18 mm 0.008 kg 24 x 24 mm



# EAO – Your Expert Partner for **Human Machine Interfaces**

## 61-9930.0 - Front bezel set for indicator, pushbutton, illuminated pushbutton, flush design

#### Mounting cut-outs



X = Screw terminal