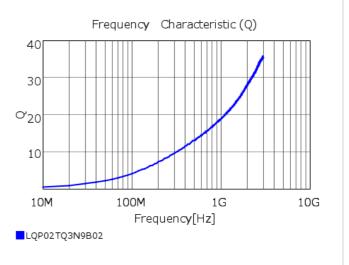

## Specifications

| Inductance                                                          | 3.9nH ±0.1nH |
|---------------------------------------------------------------------|--------------|
| Inductance test frequency                                           | 500MHz       |
| Rated current (Itemp) (Based on Temperature rise)                   | 270mA        |
| Max. of DC resistance                                               | 1.0Ω         |
| Q (min.)                                                            | 10           |
| Q test frequency                                                    | 500MHz       |
| Self resonance frequency (min.)                                     | 9.0GHz       |
| Operating temperature range (Self-temperature rise is not included) | -55~125℃     |
| Series                                                              | LQP02TQ_02   |

## Chart of characteristic data (The charts below may show another part number which shares its characteristics.)