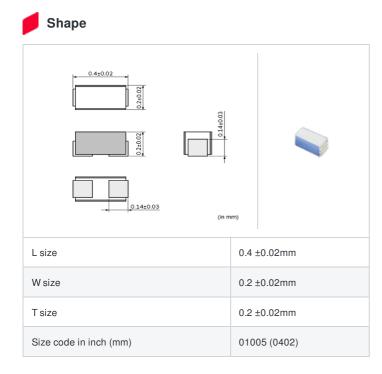

muRata Inductor Data Sheet

# LQP02TQ3N9B02# "#" indicates a package specification code.

< List of part numbers with package codes >

LQP02TQ3N9B02L , LQP02TQ3N9B02D , LQP02TQ3N9B02B

|   | References    |
|---|---------------|
| - | 1101010110000 |