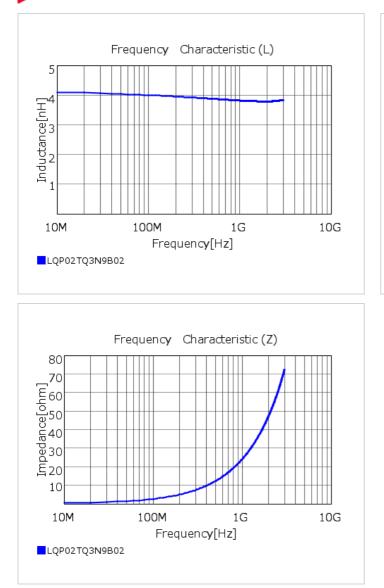

## Specifications

| Inductance                                                          | 3.9nH ±0.1nH |
|---------------------------------------------------------------------|--------------|
| Inductance test frequency                                           | 500MHz       |
| Rated current (Itemp) (Based on Temperature rise)                   | 270mA        |
| Max. of DC resistance                                               | 1.0Ω         |
| Q (min.)                                                            | 10           |
| Q test frequency                                                    | 500MHz       |
| Self resonance frequency (min.)                                     | 9.0GHz       |
| Operating temperature range (Self-temperature rise is not included) | -55~125℃     |
| Series                                                              | LQP02TQ_02   |

## Chart of characteristic data (The charts below may show another part number which shares its characteristics.)