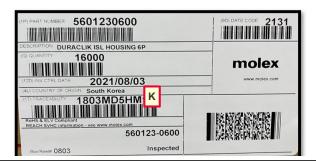

## After change

- Qualification Reports and samples available upon request after the date shown above.
- Implementation date may be updated due to customer demand and production condition.
- **Identification**: For 1<sup>st</sup> lot of production starting by Ansan plant in Korea, Molex will add "**K**" at the end of Traceability number on the label as signal to recognize product that made by Molex Korea.

Carton label (sample image)

You may address inquires regarding this PCN by clicking on the below link mailto:pcn\_coordinator@molex.com?subject=PCN\_Notification:513294 or contact your Local Sales Engineer.