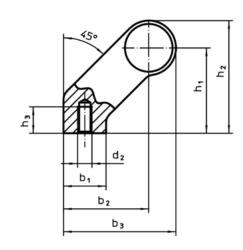

# **Drawing**

### **Order information**

| Dimensions     |                         |    |                |                |                       |                |                |                |            |                | I   | Art. No.   |
|----------------|-------------------------|----|----------------|----------------|-----------------------|----------------|----------------|----------------|------------|----------------|-----|------------|
| d <sub>1</sub> | l <sub>1</sub><br>±0.25 | а  | b <sub>1</sub> | b <sub>2</sub> | <b>b</b> <sub>3</sub> | d <sub>2</sub> | h <sub>1</sub> | h <sub>2</sub> | h₃<br>min. | l <sub>2</sub> | _   |            |
| [mm]           |                         |    |                |                |                       |                |                |                |            |                | [g] |            |
| black          |                         |    |                |                |                       |                |                |                |            |                |     |            |
| 20             | 250                     | 12 | 24             | 42             | 54                    | M6             | 42             | 54             | 12         | 262            | 267 | 24321.0515 |