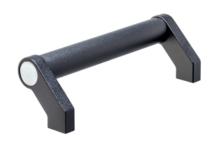

# **Product Description**

Tubular handles are used, for example, on machine doors.

These tubular handles made of aluminium are characterised by their ergonomic and robust construction and modern design. This version is equipped with angled handle legs (legs).