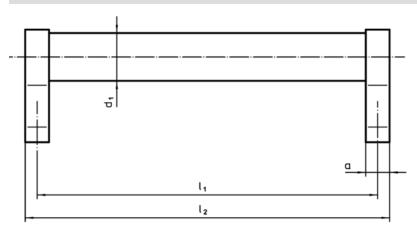

# **Drawing**

### **Order information**

| Dimensions     |                         |    |                |                |                       |                |                |                |            |                | I   | Art. No.   |
|----------------|-------------------------|----|----------------|----------------|-----------------------|----------------|----------------|----------------|------------|----------------|-----|------------|
| d <sub>1</sub> | l <sub>1</sub><br>±0.25 | а  | b <sub>1</sub> | b <sub>2</sub> | <b>b</b> <sub>3</sub> | d <sub>2</sub> | h <sub>1</sub> | h <sub>2</sub> | h₃<br>min. | l <sub>2</sub> | _   |            |
| [mm]           |                         |    |                |                |                       |                |                |                |            |                | [g] |            |
| black          |                         |    |                |                |                       |                |                |                |            |                |     |            |
| 20             | 250                     | 12 | 24             | 42             | 54                    | M6             | 42             | 54             | 12         | 262            | 267 | 24321.0515 |