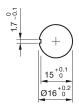

Attention: The preview is based on a sample product. This can differ from your current configuration.

Mounting

**Front** 

Front shape round Front dimension Ø 27 mm

**Other Attributes** 

Marking Arrows Weight 0.018 kg

Operating-/Indication part

Lens material Plastic
Lens colour red
Lens profile Mushroom
Lens illumination illuminative

**IP-Rating** 

Front protection IP67, IP69K

**Connection Method** 

Terminal Solder 2.8 x 0.5 mm

**Actuator** 

Switching action Maintained

Switching element

Contacts 2 NC

**Function** 

Emergency stop switch

e a o

# EAO – Your Expert Partner for **Human Machine Interfaces**

### 61-6451.4257 - Emergency-stop switch compact, foolproof EN IEC 60947-5-5

#### **Dimensions**



L1 = Solder/Plug-in terminal 2.8 x 0.5 mm

#### **Mounting cut-outs**



#### Wiring diagram



#### **Component layout**



#### **Additional information**

Twist to unlock clockwise Position indication ring green Application as per DIN EN ISO 13850 and EN 60204-1

#### Legend

Switching action: C = Maintained