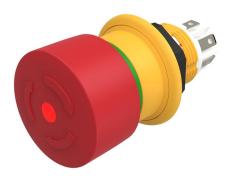

## 61-6451.4257 - Emergency-stop switch compact, foolproof EN IEC 60947-5-5

Attention: The preview is based on a sample product. This can differ from your current configuration.

Mounting

**Front** 

Front shape round Front dimension Ø 27 mm

**Other Attributes** 

Marking Arrows Weight 0.018 kg

Operating-/Indication part

Lens material Plastic
Lens colour red
Lens profile Mushroom
Lens illumination illuminative

**IP-Rating** 

Front protection IP67, IP69K

**Connection Method** 

Terminal Solder 2.8 x 0.5 mm

**Actuator** 

Switching action Maintained

Switching element

Contacts 2 NC

**Function** 

Emergency stop switch