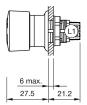

#### **Dimensions**

L1 = Solder/Plug-in terminal 2.8 x 0.5 mm

#### **Mounting cut-outs**