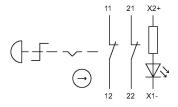

is based on a sample product. This can differ from your current configuration.

Mounting

**Front** 

Front shape round Front dimension Ø 27 mm

**Other Attributes** 

Marking Arrows Weight 0.018 kg

Operating-/Indication part

Lens material Plastic
Lens colour red
Lens profile Mushroom
Lens illumination illuminative

**IP-Rating** 

Front protection IP67, IP69K

**Connection Method** 

Terminal Solder 2.8 x 0.5 mm

**Actuator** 

Switching action Maintained

Switching element

Contacts 2 NC

**Function** 

Emergency stop switch

e a o

# EAO – Your Expert Partner for **Human Machine Interfaces**

### 61-6451.4257 - Emergency-stop switch compact, foolproof EN IEC 60947-5-5

#### **Dimensions**



L1 = Solder/Plug-in terminal 2.8 x 0.5 mm

#### **Mounting cut-outs**



#### Wiring diagram



#### **Component layout**



#### **Additional information**

Twist to unlock clockwise Position indication ring green Application as per DIN EN ISO 13850 and EN 60204-1

#### Legend

Switching action: C = Maintained