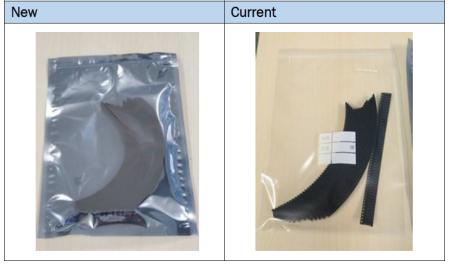

## **Details of Change:**

Change of bulk packaging of photocouplers Notes: After the current bag stock is exhausted, the new bag will be used.

Depending on the stock, it will be shipped mixed for a while.