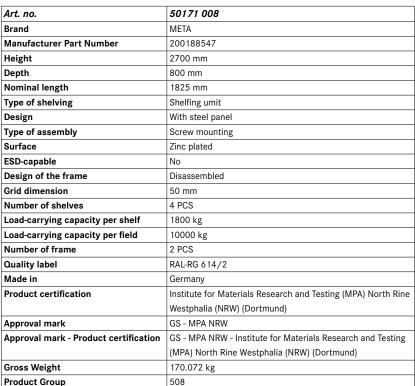

## **MULTIPAL large-compartment rack**

Galvanised, with steel panels

## ΜΕΤΔ

## **Execution:**

- Large compartment shelf with steel panels for the storage of light to medium-heavy individually packaged items, not suitable for the storage of pallets
- Basic rack, can be expanded as required using an add-on rack
- 4 hook-clasps in 50 mm grid height-adjustable
- Closed box-type profiles ensure high stability
- Rack type 85/20: Flat pack design, comprising cold-formed profiles, bolted to the structure with the infill
- Planning dimensions basic shelf: Total width = strut length + 170 mm, total depth = frame depth, planning dimension add-on shelf: Total width = strut length + 85 mm, total depth = frame depth
- Safety precaution: The loads indicated per shelf and per bay apply to uniformly distributed loads with at least 4 shelf bays and 2 strut pairs. Please note: Steel panel shelves are not suitable for storing pallets.
- Colour: Galvanised rack, in RAL 5010 gentian blue upon request, struts in RAL 2001 red-orange

## **Delivery:**

Including floor anchor

4026212342512