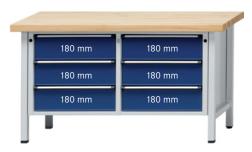

## Cabinet workbench, series V 1500 Universal coating 1500 mm, 6 drawers with full extension

## Execution:

- Solidly welded steel sheet construction
- Base made of square-section steel tube 45 x 45 x 2 mm, with level compensation
- 3 drawers with 100% full extension on the right and left , front height 180 mm

| Art. no.                                                        | 50201 126             |
|-----------------------------------------------------------------|-----------------------|
| Brand                                                           | ANKE                  |
| Manufacturer Part Number                                        | 999.001.0043          |
| Number of drawers                                               | 6 PCS                 |
| Working height                                                  | 850 mm                |
| Worktop width                                                   | 1500 mm               |
| Worktop height                                                  | 50 mm                 |
| Pullout type                                                    | Full extension        |
| Worktop depth                                                   | 700 mm                |
| Colour of front                                                 | Gentian blue RAL 5010 |
| Cabinet colour                                                  | Light grey RAL 7035   |
| Drawer surface                                                  | 0.27 m <sup>2</sup>   |
| With single pull-out safety brake                               | Yes                   |
| Levelling                                                       | Yes                   |
| Lock type                                                       | DOM® locking system   |
| Drawer front height                                             | 6 x 180 mm            |
| Surface                                                         | Powder-coated         |
| Drawer width (inner dimension)                                  | 500 mm                |
| Drawer width (inner dimension) x drawer depth (inner dimension) | 500 x 540 mm          |
| Load-carrying capacity                                          | 1500 kg               |
| Drawer depth (inner dimension)                                  | 540 mm                |
| Load-carrying capacity per drawer                               | 100 kg                |
| Material of worktop                                             | Universal covering    |
| Central locking                                                 | Yes                   |
| Gross Weight                                                    | 151.000 kg            |
| Product Group                                                   | 502                   |