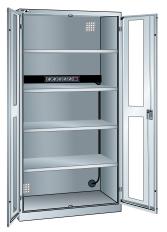

# Battery charging cabinets with hinged doors

## Advantage:

Cable openings for protected and orderly cable management

| Art. no.                          | 50306 256                            |
|-----------------------------------|--------------------------------------|
| Door design                       | Double wing door with viewing window |
| Height                            | 1950 mm                              |
| Clear height                      | 1835 mm                              |
| Width                             | 1000 mm                              |
| Depth                             | 580 mm                               |
| Number of shelves                 | 4 PCS                                |
| Load-carrying capacity per shelf  | 60 kg                                |
| Number of multiple socket outlets | 1 PCS                                |
| Opening/closing system            | Key Lock                             |
| Body colour                       | Light grey RAL 7035                  |
| Colour of front                   | Light grey RAL 7035                  |
| Туре                              | D / Schuko1 x 5-way (230 V)          |
| Assembly position                 | Rear panel                           |
| Number of sockets (Safety plug)   | 5 PCS                                |