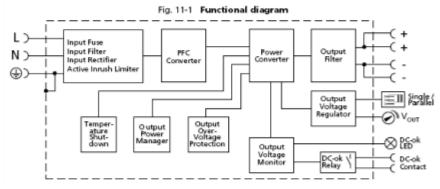

85°C / 5% to 95%                                    |
| Safety Standards           | UL508, UL60950, EN60950                                      |
| Withstand Voltage          | Primary-Secondary:3.0KVac; <10mA                             |
| Isolation Resistance       | >100M ohms                                                   |
| EMC Emission               | Compliance to EN55022, EN55024, FCC PART 15 Class B          |
| EMC Immunity               | Compliance to EN61000-4-2,3,4,5,6,8,11; heavy industry level |
| MTBF                       | >300,000 hours                                               |
| Dimensions                 | 50mm x 124mm x 127mm                                         |

# DIN RAIL POWER SUPPLY 36VDC 360WATT



STONTRONICS: DG-360-36

### **Diagrams**









### **STONTRONICS**