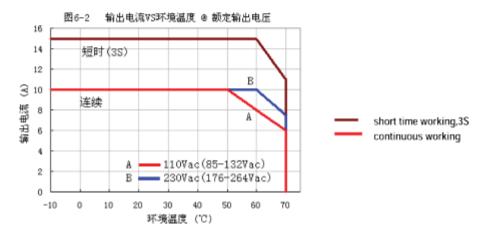

°C / 5% to 95%                                    |
| Safety Standards           | UL508, UL60950, EN60950                                      |
| Withstand Voltage          | Primary-Secondary:3.0KVac; <10mA                             |
| Isolation Resistance       | >100M ohms                                                   |
| EMC Emission               | Compliance to EN55022, EN55024, FCC PART 15 Class B          |
| EMC Immunity               | Compliance to EN61000-4-2,3,4,5,6,8,11; heavy industry level |
| MTBF                       | >300,000 hours                                               |
| Dimensions                 | 50mm x 124mm x 127mm                                         |

# DIN RAIL POWER SUPPLY 36VDC 360WATT



STONTRONICS: DG-360-36

### **Diagrams**









### **STONTRONICS**