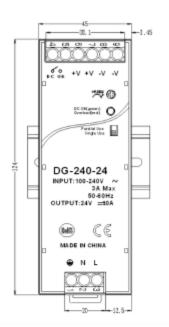

| Specification              |                                                              |
|----------------------------|--------------------------------------------------------------|
| Part Number                | DG-360-36                                                    |
| DC Output                  | 36V                                                          |
| Rated Output Current       | 10A                                                          |
| Ripple & Noise             | <240mV                                                       |
| Voltage ADJ Range          | 24-28V                                                       |
| Voltage Accuracy           | +/-3%                                                        |
| Line Regulation            | +/- 0.5%                                                     |
| Load Regulation            | +/-1%                                                        |
| Set up Time                | <3S@230Vac                                                   |
| Hold up Time               | <20mS @ 230Vac input, Full load                              |
| Temperature Coefficient    | +/-0.03%                                                     |
| Overshoot and Undershoot   | <5%                                                          |
| Input Voltage Range        | 85Vac - 264Vac                                               |
| Input Frequency            | 47Hz-63Hz                                                    |
| Efficiency                 | 94%                                                          |
| AC Current (max.)          | <3A/100Vac                                                   |
| Inrush Current (max.)      | <20A/110Vac <40A/230Vac Cold start                           |
| Leakage Current            | Input-output:<0.25mA                                         |
| Over Load Protection       | 120% - 150% of rated current                                 |
| Over Voltage Protection    | 29-33V, constant voltage, Auto recovery                      |
| Short Circuit              | Long-term mode, auto recovery                                |
| Operating Temp. & Humidity | -25°C to 70°C / 20% to 90%                                   |
| Storage Temp. & Humidity   | -40°C to 85°C / 5% to 95%                                    |
| Safety Standards           | UL508, UL60950, EN60950                                      |
| Withstand Voltage          | Primary-Secondary:3.0KVac; <10mA                             |
| Isolation Resistance       | >100M ohms                                                   |
| EMC Emission               | Compliance to EN55022, EN55024, FCC PART 15 Class B          |
| EMC Immunity               | Compliance to EN61000-4-2,3,4,5,6,8,11; heavy industry level |
| MTBF                       | >300,000 hours                                               |
| Dimensions                 | 50mm x 124mm x 127mm                                         |

### **Diagrams**