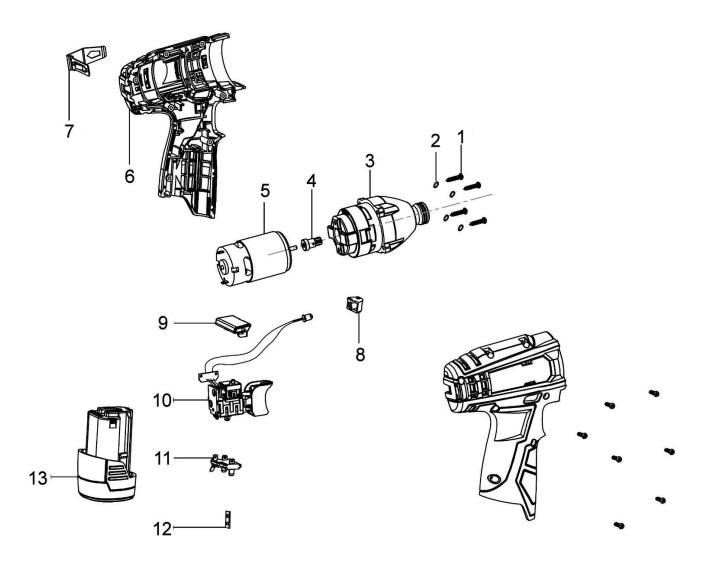

## Impact Driver 12V 1/4"Hex Drive 80Nm - Body Only

**Model No: CP1203** 

| Item | Part No.  | Description     |
|------|-----------|-----------------|
| 1    | CP1203.01 | CASING SCREW    |
| 2    | CP1203.02 | SPRING WASHER   |
| 3    | CP1203.03 | GEARBOX ASS'Y   |
| 4    | CP1203.04 | MOTOR GEAR      |
| 5    | CP1203.05 | MOTOR(C/W GEAR) |
| 6    | CP1203.06 | CASING ASS'Y    |
| 7    | CP1204.07 | BELT CLIP       |
| 8    | CP1204.08 | LED COVER       |

| Item | Part No.  | Description                                   |
|------|-----------|-----------------------------------------------|
| 9    | CP1204.09 | FORWARD/REVERSE ROD                           |
| 10   | CP1203.10 | SWITCH ASS'Y                                  |
| 11   | CP1203.11 | BATTERY CONNECTOR ASS'Y                       |
| 12   | CP1204.12 | BATTERY CONNECTION CLIP                       |
| 13   | CP1200BP  | C/LESS POWER TOOL BATTERY 12V LI-ION          |
|      | CP1200MC  | LI-ION BATTERY CHARGER 12V 1 HOUR (NOT SHOWN) |
|      | CP1200CB  | CANVAS BAG for CP1200 SERIES (NOT SHOWN)      |