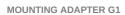

## Mounting adapter for level sensors

| Application          |       |                                                                                                        |
|----------------------|-------|--------------------------------------------------------------------------------------------------------|
| Design               |       | for capacitive level sensors LK, LI, LT, LL                                                            |
| Pressure rating      | [bar] | 0.5                                                                                                    |
| Operating conditions |       |                                                                                                        |
| Ambient temperature  | [°C]  | 080                                                                                                    |
| Mechanical data      |       |                                                                                                        |
| Weight               | [g]   | 331.5                                                                                                  |
| Materials            |       | flange: stainless steel; Lock nut: stainless steel; spacer: brass; clamping ring: FKM; Sealing: Tesnit |
| Tightening torque    | [Nm]  | 69                                                                                                     |
| Process connection   |       | G 1                                                                                                    |
| Remarks              |       |                                                                                                        |
| Pack quantity        |       | 1 pcs.                                                                                                 |