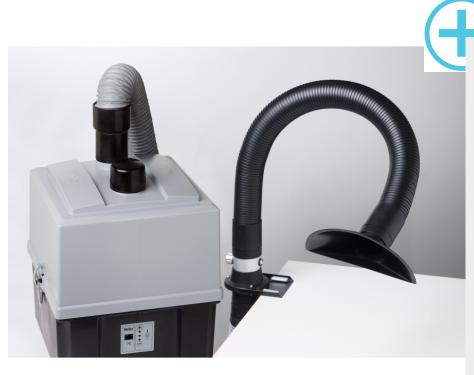

# Zero Smog TL Kit 1 FN

Product no.: FT91015699N

### Benefits

- Fine dust pre-filter F7, can be separately changed, without having to change the main filter
- > Granular activated carbon filter for effective gas filtration
- Portable fume extraction unit, for placement under or next to the bench
- > Quick and easy filter replacement
- > Longer service life due to
- exceptionally large filter surface of 2,4m<sup>2</sup>
- > Variable speed setting
- Automated filter change notification system
- Exceptionally long service life due to maintenance free brushless EC turbine
- Quick, simple and user-friendly installation with Easy-Click System