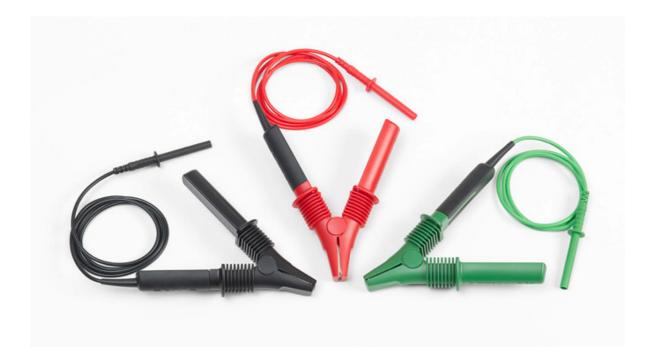

## Fluke 10kV Test Clamps with Integral Heavy Duty Leads

Fluke is now offering the TLK1550-RTLC as a standalone accessory. This is the large alligator clip and lead set that ships with the 1550C/Kit, 1555 and the 1555/Kit. This test lead set can be used to upgrade a 1550C capability or as a replacement set.

The cable is integral with the 10 kV clamp to ensure that the measurement connection is solid and the lead won't pull out.

## Order information:

| Fluke Oracle # | Fluke Model # | Description                              |  |
|----------------|---------------|------------------------------------------|--|
| 4112351        | TLK1550-RTLC  | TLK1550 INTEGRAL TEST LEAD & 10 KV CLAMP |  |