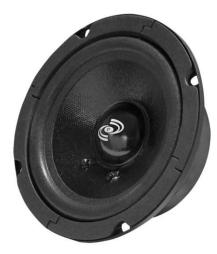

## 5" High Performance Mid-Range Driver

## Model: PDMW5

## Details:

- 100 Watts RMS/200 Watts Peak
- 5" Paper Coating Cone
- 1" High Temperature Aluminium Voice Coil
- 15oz Magnet Structure
- Sensitivity: 90dB
- Frequency Response: 80Hz-7kHz
- 8 Ohm Impedance
- Mounting Depth: 2"
- Sold as: Single
- Weight: 2.27lbs