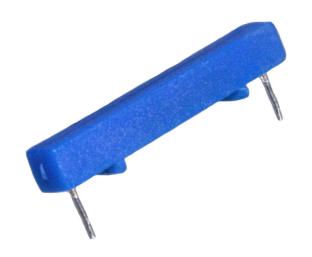

Moulded Reed Switch - Rectangular - Normally Open Contacts

Part Number : PPS 03A Product Data Sheet

PICTURE DIMENSIONS