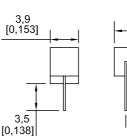

## ✓ RoHS Compliant

Drawings not to scale
All dimensions in mm nominal

| SPECIFICATION                  |              |                     |  |  |
|--------------------------------|--------------|---------------------|--|--|
| Contact Form / Style           |              | Normally Open       |  |  |
| Switching Voltage              | Max Volts AC | 200                 |  |  |
| Switching Current              | Max Amps     | 0.5                 |  |  |
| Switching Capacity (Resistive) | Max W/VA     | 10                  |  |  |
| Switching Distance (Typical)   | mm           | dependant on magnet |  |  |
| Contact resistance             | Max mOhm     | 120                 |  |  |
| Operating Temperature          | Celsius      | -25° -70°           |  |  |
| Storage Temperature            | Celsius      | -25° -70°           |  |  |
| Case Material                  |              | Polypropylene       |  |  |