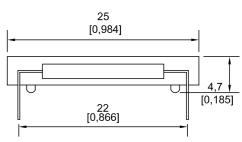

## ✓ RoHS Compliant

Drawings not to scale
All dimensions in mm nominal

| SPECIFICATION                  |              |                     |  |  |
|--------------------------------|--------------|---------------------|--|--|
| Contact Form / Style           |              | Normally Open       |  |  |
| Switching Voltage              | Max Volts AC | 200                 |  |  |
| Switching Current              | Max Amps     | 0.5                 |  |  |
| Switching Capacity (Resistive) | Max W/VA     | 10                  |  |  |
| Switching Distance (Typical)   | mm           | dependant on magnet |  |  |
| Contact resistance             | Max mOhm     | 120                 |  |  |
| Operating Temperature          | Celsius      | -25° -70°           |  |  |
| Storage Temperature            | Celsius      | -25° -70°           |  |  |
| Case Material                  |              | Polypropylene       |  |  |