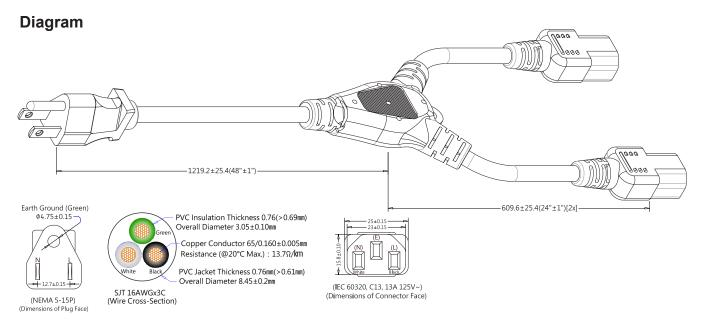

## **Specifications**

Power Cord Type : Y Splitter

Connector Side A : NEMA 5-15P, 15A/125V, Black, Nickel Plated Terminal Connector Side B : IEC 60320 C13 x 2, 13A/125V, Black, Brass Terminal

Cable Length : 1.91m / 75"

Wire Type : SJT, 16AWG x 3C, Black

Dimensions: Millimetres (Inches)