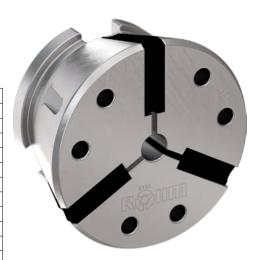

## **CAPTIS collet chuck (clamping heads)** SUITABLE FOR ALL CAPTIS CLAMPING SYSTEMS

## Execution:

- $\blacksquare$  Clamping range of  $\pm~0.5~\text{mm}$
- Hardened and ground steel segments for high
- wear resistance

| Art. no.                          | 23358 929        |
|-----------------------------------|------------------|
| Brand                             | RÖHM             |
| Manufacturer Part Number          | 1273858          |
| Size                              | 80               |
| Profile shape                     | Round and smooth |
| Clamping diameter                 | 14 mm            |
| Diameter                          | 94.5 mm          |
| Length                            | 53 mm            |
| Outer diameter                    | 114.5 mm         |
| Min./max. clamping range diameter | 5-80 mm          |
| Gross Weight                      | 2.400 kg         |
| Product Group                     | 2AK              |