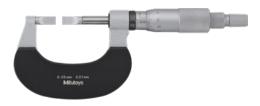

#### Micrometer

Narrow measuring surfaces

### Application:

For measuring narrow external recesses.

#### Version:

- Semi-gloss chrome-plated scale drum and sleeve
- Carbide-tipped measuring faces or hardened blades
- Friction coupling for consistent, repeatable measuring force
- Non-rotating measuring spindle

# Advantage:

Accesses hard-to-reach measuring points