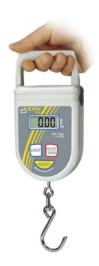

# Electronic manual hanging scales CH Up to max. 50 kg

### Application:

For rapid checking of weights with high mobility.

## Execution:

- Large LED display
- Display units: kg/lb/N
- Functions: AUTO OFF
- Pull-out tape measure, length 1 m
- Data hold function (weight display can be frozen for 5 s)
- Tara button for zeroing under load