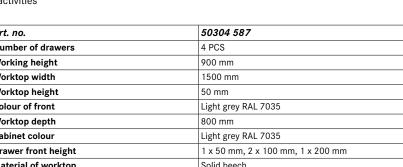

| Art. no.                          | 50304 587                         |
|-----------------------------------|-----------------------------------|
| Number of drawers                 | 4 PCS                             |
| Working height                    | 900 mm                            |
| Worktop width                     | 1500 mm                           |
| Worktop height                    | 50 mm                             |
| Colour of front                   | Light grey RAL 7035               |
| Worktop depth                     | 800 mm                            |
| Cabinet colour                    | Light grey RAL 7035               |
| Drawer front height               | 1 x 50 mm, 2 x 100 mm, 1 x 200 mm |
| Material of worktop               | Solid beech                       |
| Load-carrying capacity per drawer | 75 kg                             |
| Product Group                     | Prod. Gr. 5AN                     |