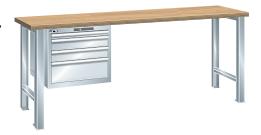

# **Combination workbench**

With drawer cabinet

### Execution:

- Including pre-assembly and fastening material. Drawer cabinet can be fitted on either side,
- The top panel is splash-proof, dirt-resistant and largely impervious to oil and grease
- Different types of locks are selectable

- Workbench has a load capacity of up to 3 t, workbench top panels are extremely robust
- Quick and easy assembly thanks to workbench top panels with pre-drilled holes incl. sleeves for attaching all substructures and drawer cabinets
- Maximum operating comfort and excellent ergonomics thanks to height-adjustable work-bench feet for ensuring ergonomically correct working height and legroom during seated activities