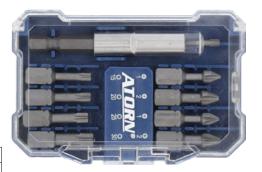

## Bit assortment in box

10-piece with Torsion bit fitting

## Version

- Equipped with 9 bits C 6.3, 1/4", 25 mm in length
- Magnetic holder with 1/4" magnetic mount and precise concentricity
- $\hfill \blacksquare$  High-quality bits with torsion zone for cushioning of load peaks
- $\hfill \blacksquare$  Torsion zone avoids bit breakage on tough screw fittings

## Delivery

Plastic box

| Art. No.     | 52987 530                                        |
|--------------|--------------------------------------------------|
| Tip type     | PH, PZ, TX                                       |
| Drive        | 1/4 inch                                         |
| Blade length | 25 mm                                            |
| Tip size     | PH1, PH2, PZ1, PZ2, TX10, TX15, TX20, TX25, TX30 |