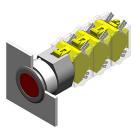

#### 704.012.218 - Pushbutton actuator

Attention: The preview is based on a sample product. This can differ from your current configuration.

#### **Function**

Pushbutton

eao 🔳