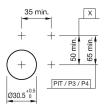

## Mounting

 $\begin{array}{ll} \mbox{Mounting cut-out} & \mbox{$\varnothing$ 30,5$ mm} \\ \mbox{Design} & \mbox{flush} \\ \end{array}$ 

## **Mounting cut-outs**

PIT = Push-in terminal