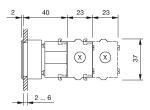

.

## Mounting

 $\begin{array}{ll} \mbox{Mounting cut-out} & \mbox{$\varnothing$ 30,5$ mm} \\ \mbox{Design} & \mbox{flush} \\ \end{array}$ 

#### **Front**

Front shape round
Front dimension Ø 35 mm
Front bezel colour natural anodized
Front bezel material Aluminium

#### Other Attributes

Weight 0,051 kg

## Operating-/Indication part

Lens optics transparent
Lens material Plastic
Lens colour red
Lens profile flat

Lens illumination non-illuminative

## **IP-Rating**

Front protection IP65

## Actuator

Switching action Momentary
Housing material Plastic
Housing colour grey

## Switching element

max. number of switching 3

elements

#### **Function**

Pushbutton

eao 🔳

# EAO – Your Expert Partner for **Human Machine Interfaces**

## 704.012.218 - Pushbutton actuator

## **Dimensions**



X = Screw terminal

## **Mounting cut-outs**



PIT = Push-in terminal

## Wiring diagram



## **Additional information**

Max. 3 switching elements can be clipped on The colour of anodized aluminium parts can vary due to technical production reasons

#### Legend

Switching action: B = Momentary