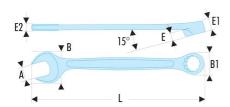

| A [mm]:  | 5    |
|----------|------|
| B [mm]:  | 13,3 |
| B1 [mm]: | 9,2  |
| C1 [mm]: | 6,0  |
| E [mm]:  | 3,1  |
| E1 [mm]: | 6,0  |
| E2 [mm]: | 3,6  |
| L [mm]:  | 115  |
| [g]:     | 16   |
|          |      |