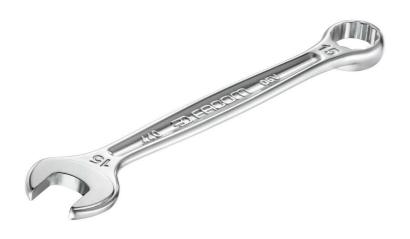

## **Description:**

- Standard wrench for all current applications.
- High mechanical strength combined with compact size meeting aeronautical standards.
- Ring head:
- Ring open end (size E) designed for better access to series or embedded screws.
- OGV® profile with 12-point ring for powerful tightening while protecting the nut. H suffix = 6-point ring.
- Ring head angled at 15°.
- Open end head:
- Open end angled at 15°.
- Open end head-handle geometry optimised for increased access.
- Metric sizes: 4 to 41 mm.
- Presentation: satin chrome finish.