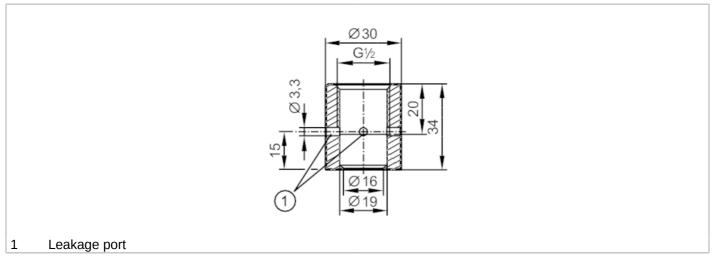

## CRN EC 1935/2004 EHEDG Certified FCM

| Application                                       |       |                                     |
|---------------------------------------------------|-------|-------------------------------------|
| Design                                            |       | for tanks, with leakage port        |
| Pressure rating                                   | [bar] | 50                                  |
| Note on pressure rating                           |       | for the connection sensor - adapter |
| MAWP (for applications according to CRN)          | [bar] | 50                                  |
| Mechanical data                                   |       |                                     |
| Weight                                            | [g]   | 167                                 |
| Materials                                         |       | stainless steel (1.4435 / 316L)     |
| Sensor connection                                 |       | G 1/2                               |
| Process connection                                |       | welding adapter D30                 |
| Surface characteristics Ra/Rz of the wetted parts |       | 0.4 / 4                             |
| Accessories                                       |       |                                     |
| Accessories (supplied)                            |       | O-rings:, FKM                       |
| Remarks                                           |       |                                     |
| Pack quantity                                     |       | 1 pcs.                              |