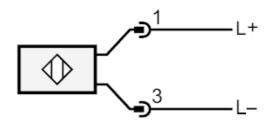

| 1 x LED, green |  |  |  |
| Accessories                   |                                                       |                |  |  |  |
| Accessories (supplied)        | lock nuts: 2 x                                        |                |  |  |  |
| Remarks                       |                                                       |                |  |  |  |
| Remarks                       | operating voltage "supply class 2" according to cULus |                |  |  |  |
| Pack quantity                 | 1 pcs.                                                |                |  |  |  |
|                               |                                                       |                |  |  |  |

### **Electrical connection**

Connector: 1 x M12



#### Connection



# **OGS500**

### Through-beam sensor transmitter

OGS-OOKG/US100



### Diagrams and graphs

excess gain graph