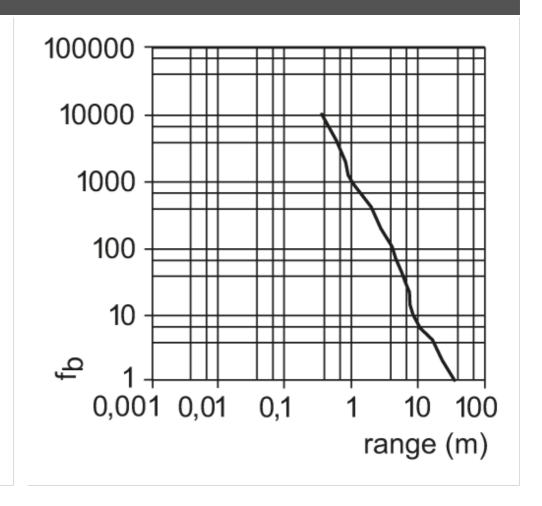

|                |  |  |  |
| Accessories (supplied)        | lock nuts: 2 x                                        |                |  |  |  |
| Remarks                       |                                                       |                |  |  |  |
| Remarks                       | operating voltage "supply class 2" according to cULus |                |  |  |  |
| Pack quantity                 | 1 pcs.                                                |                |  |  |  |
|                               |                                                       |                |  |  |  |

### **Electrical connection**

Connector: 1 x M12



#### Connection



# **OGS500**

### Through-beam sensor transmitter

OGS-OOKG/US100



### Diagrams and graphs

excess gain graph