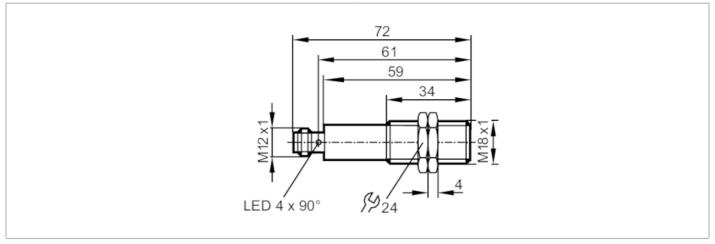

# Through-beam sensor transmitter

OGS-OOKG/US100

| Product characteristics     |         |                     |  |  |  |
|-----------------------------|---------|---------------------|--|--|--|
| Type of light               |         |                     |  |  |  |
| Housing                     |         | threaded type       |  |  |  |
| Dimensions                  | [mm]    | M18 x 1 / L = 72    |  |  |  |
| Application                 |         |                     |  |  |  |
| Function principle          |         | Through-beam sensor |  |  |  |
| Electrical data             |         |                     |  |  |  |
| Operating voltage           | [V]     | 1036 DC             |  |  |  |
| Current consumption         | [mA]    | 20                  |  |  |  |
| Protection class            | II      |                     |  |  |  |
| Reverse polarity protection |         | yes                 |  |  |  |
| Type of light               |         | red light           |  |  |  |
| Wave length                 | [nm]    | 624                 |  |  |  |
| Detection zone              |         |                     |  |  |  |
| Transmitter / receiver      |         | transmitter         |  |  |  |
| Range                       | [m]     | < 25                |  |  |  |
| Range adjustable            |         | no                  |  |  |  |
| Max. light spot diameter    | [mm]    | 1000                |  |  |  |
| Light spot dimensions refe  | r to    | at maximum range    |  |  |  |
| Operating conditions        |         |                     |  |  |  |
| Ambient temperature         | [°C]    | -2580               |  |  |  |
| Protection                  |         | IP 67               |  |  |  |
| Tests / approvals           |         |                     |  |  |  |
| EMC                         |         | EN 60947-5-2        |  |  |  |
| MTTF                        | [years] | 629                 |  |  |  |

### Through-beam sensor transmitter

| Mechanical data    |      |                                           |  |  |  |
|--------------------|------|-------------------------------------------|--|--|--|
| Weight             | [g]  | 62.3                                      |  |  |  |
| Housing            |      | threaded type                             |  |  |  |
| Dimensions         | [mm] | M18 x 1 / L = 72                          |  |  |  |
| Thread designation |      | M18 x 1                                   |  |  |  |
| Materials          |      | stainless steel (1.4404 / 316L); PA; EPDM |  |  |  |
| Lens material      |      | PMMA                                      |  |  |  |

| Materials                     | stainless steel (1.4404 / 316L); PA; EPDM             |                |  |  |  |
|-------------------------------|-------------------------------------------------------|----------------|--|--|--|
| Lens material                 | РММА                                                  |                |  |  |  |
| Displays / operating elements |                                                       |                |  |  |  |
| Display                       | operation                                             | 1 x LED, green |  |  |  |
| Accessories                   |                                                       |                |  |  |  |
| Accessories (supplied)        | lock nuts: 2 x                                        |                |  |  |  |
| Remarks                       |                                                       |                |  |  |  |
| Remarks                       | operating voltage "supply class 2" according to cULus |                |  |  |  |
| Pack quantity                 | 1 pcs.                                                |                |  |  |  |
|                               |                                                       |                |  |  |  |