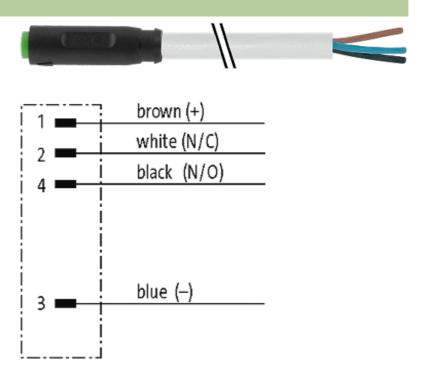

## M8 female 0° snap-in with cable

PUR 4x0.25 gy UL/CSA+drag chain 7,5m

M8 Male straight 4-pole Snap In

Plastic housings with good resistance against chemicals and oils. The resistance to aggressive media should be individually tested for your application. Further details on request.

#### Illustration

stay connected