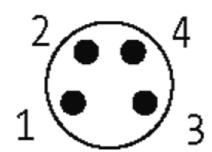

## M8 female 0° snap-in with cable

PUR 4x0.25 gy UL/CSA+drag chain 7,5m

M8 Male straight 4-pole Snap In

Plastic housings with good resistance against chemicals and oils. The resistance to aggressive media should be individually tested for your application. Further details on request.

#### Illustration

stay connected