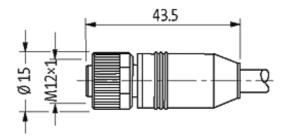

## M12 female 0° shielded with cable

PVC 12x0.14 shielded bk 0,1m

M12 Female straight 12-pole, shielded

Plastic housings with good resistance against chemicals and oils. The resistance to aggressive media should be individually tested for your application. Further details on request. Further cable lengths on request.