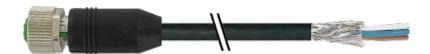

## M12 female 0° shielded with cable

PVC 12x0.14 shielded bk 0,1m

M12 Female straight 12-pole, shielded

Plastic housings with good resistance against chemicals and oils. The resistance to aggressive media should be individually tested for your application. Further details on request. Further cable lengths on request.

## Female

Product may differ from Image