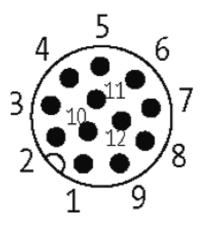

## Illustration

| 1 2 7                 | i: brown    |
|-----------------------|-------------|
| 2 2                   | blue        |
| !                     | white       |
| 3 >                   | green       |
| 4 >                   | pink        |
| į 5 <del>&gt;  </del> | <del></del> |
| ! 6 → <del> </del>    | j yellow    |
| 7 >                   | black       |
| 8 >                   | gray        |
| 9 2                   | red         |
| 10 >                  | violet      |
| 11 >                  | ! gray/pink |
| 12 >                  | . red/blue  |
| !_ <del>12</del>      | shield      |