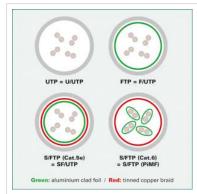

## ROLINE S/FTP (PiMF) Patch Cord, Cat.6, yellow, 15.0 m

**Product No.** 21.15.1392

Designed fo

Manufacturer ROLINE

Manufacturer No. 21.15.1392

**EAN (single piece)** 7611990171705

Patch cable for networking connections between devices. Prepared double shielded Twisted Pair cable with screened RJ-45 connectors on both ends. Durable due to moulded kink protection. Flexible cable, suitable for narrow bending. High quality plugs with gold plated contacts. Contact settings 1:1, in accordance with the EIA/TIA 568 standard. Construction: 4-pair stranded copper wire. Complete braid shielding. Pairs shielded with aluminium clad polyester foil.