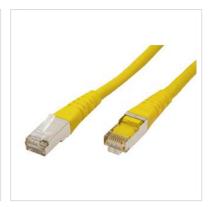

## ROLINE S/FTP (PiMF) Patch Cord, Cat.6, yellow, 15.0 m

**Product No.** 21.15.1392

Designed fo

Manufacturer ROLINE

Manufacturer No. 21.15.1392

**EAN (single piece)** 7611990171705

Patch cable for networking connections between devices. Prepared double shielded Twisted Pair cable with screened RJ-45 connectors on both ends. Durable due to moulded kink protection. Flexible cable, suitable for narrow bending. High quality plugs with gold plated contacts. Contact settings 1:1, in accordance with the EIA/TIA 568 standard. Construction: 4-pair stranded copper wire. Complete braid shielding. Pairs shielded with aluminium clad polyester foil.

## **Technical specifications**

| Manufacturer        | ROLINE             |
|---------------------|--------------------|
| Product group       | Twisted Pair Cable |
| Product type        | S/FTP Patchcord    |
| Colour              | yellow             |
| Length              | 15 m               |
| Shield type         | SFTP               |
| Transfer quality    | Cat6 / Class E     |
| Impedance           | 100 Ohm            |
| Quantity of wires   | 8                  |
| Conductor type      | Wire               |
| Crossed             | No                 |
| Colour (Spout)      | yellow             |
| Cable LSOH          | No                 |
| Connector Type RJ45 | Standard           |