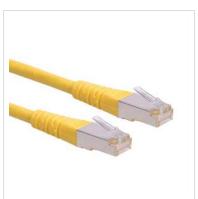

## ROLINE S/FTP (PiMF) Patch Cord, Cat.6, yellow, 15.0 m

**Product No.** 21.15.1392

Designed fo

Manufacturer ROLINE

Manufacturer No. 21.15.1392

**EAN (single piece)** 7611990171705

Patch cable for networking connections between devices. Prepared double shielded Twisted Pair cable with screened RJ-45 connectors on both ends. Durable due to moulded kink protection. Flexible cable, suitable for narrow bending. High quality plugs with gold plated contacts. Contact settings 1:1, in accordance with the EIA/TIA 568 standard. Construction: 4-pair stranded copper wire. Complete braid shielding. Pairs shielded with aluminium clad polyester foil.

## **Technical specifications**

| Manufacturer        | ROLINE             |
|---------------------|--------------------|
| Product group       | Twisted Pair Cable |
| Product type        | S/FTP Patchcord    |
| Colour              | yellow             |
| Length              | 15 m               |
| Shield type         | SFTP               |
| Transfer quality    | Cat6 / Class E     |
| Impedance           | 100 Ohm            |
| Quantity of wires   | 8                  |
| Conductor type      | Wire               |
| Crossed             | No                 |
| Colour (Spout)      | yellow             |
| Cable LSOH          | No                 |
| Connector Type RJ45 | Standard           |