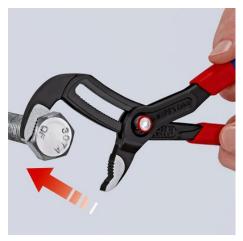

## KNIPEX Cobra® QuickSet

High-Tech Water Pump Pliers

**DIN ISO 8976** 

- Fully open, push, grab!
- Additional fast adjustment on the workpiece by sliding the pliers handle
- Combines the proven, reliable locking of the hinge bolt with an additional push function which makes it easier to work in very confined and inaccessible areas
- The adjustment directly on the workpiece is possible by simply sliding the pliers handle
- Reliable locking of the hinge bolt with the first workload. The gripping width of the pliers is then fixed and can only be adjusted by pressing the button
- To re-activate the sliding function, the hinge bolt must be released by pressing the push button and the pliers must be completely opened again
- Chrome vanadium electric steel, forged, multi stage oil-hardened

## **KNIPEX** Quality – Made in Germany

Hinge bolt locks itself with the first workload

Press the button – open pliers completely

Position jaw - simply slide and close pliers