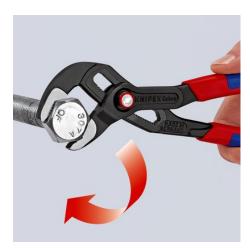

## KNIPEX Cobra® QuickSet

High-Tech Water Pump Pliers

**DIN ISO 8976** 

- Fully open, push, grab!
- Additional fast adjustment on the workpiece by sliding the pliers handle
- Combines the proven, reliable locking of the hinge bolt with an additional push function which makes it easier to work in very confined and inaccessible areas
- The adjustment directly on the workpiece is possible by simply sliding the pliers handle
- Reliable locking of the hinge bolt with the first workload. The gripping width of the pliers is then fixed and can only be adjusted by pressing the button
- To re-activate the sliding function, the hinge bolt must be released by pressing the push button and the pliers must be completely opened again
- Chrome vanadium electric steel, forged, multi stage oil-hardened

## **KNIPEX** Quality – Made in Germany

Hinge bolt locks itself with the first workload

Press the button – open pliers completely

Position jaw - simply slide and close pliers