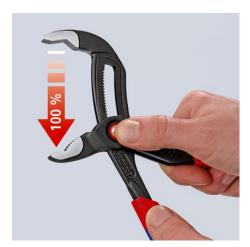

## KNIPEX Cobra® QuickSet

High-Tech Water Pump Pliers

**DIN ISO 8976** 

- Fully open, push, grab!
- Additional fast adjustment on the workpiece by sliding the pliers handle
- Combines the proven, reliable locking of the hinge bolt with an additional push function which makes it easier to work in very confined and inaccessible areas
- The adjustment directly on the workpiece is possible by simply sliding the pliers handle
- Reliable locking of the hinge bolt with the first workload. The gripping width of the pliers is then fixed and can only be adjusted by pressing the button
- To re-activate the sliding function, the hinge bolt must be released by pressing the push button and the pliers must be completely opened again
- Chrome vanadium electric steel, forged, multi stage oil-hardened

## **KNIPEX** Quality – Made in Germany

Hinge bolt locks itself with the first workload

Press the button – open pliers completely

Position jaw - simply slide and close pliers