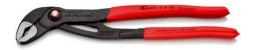

## KNIPEX Cobra® QuickSet

High-Tech Water Pump Pliers

**DIN ISO 8976** 

- Fully open, push, grab!
- Additional fast adjustment on the workpiece by sliding the pliers handle
- Combines the proven, reliable locking of the hinge bolt with an additional push function which makes it easier to work in very confined and inaccessible areas
- The adjustment directly on the workpiece is possible by simply sliding the pliers handle
- Reliable locking of the hinge bolt with the first workload. The gripping width of the pliers is then fixed and can only be adjusted by pressing the button
- To re-activate the sliding function, the hinge bolt must be released by pressing the push button and the pliers must be completely opened again
- Chrome vanadium electric steel, forged, multi stage oil-hardened