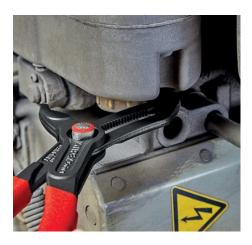

## KNIPEX Cobra® QuickSet

High-Tech Water Pump Pliers

**DIN ISO 8976** 

- Fully open, push, grab!
- Additional fast adjustment on the workpiece by sliding the pliers handle
- Combines the proven, reliable locking of the hinge bolt with an additional push function which makes it easier to work in very confined and inaccessible areas
- The adjustment directly on the workpiece is possible by simply sliding the pliers handle
- Reliable locking of the hinge bolt with the first workload. The gripping width of the pliers is then fixed and can only be adjusted by pressing the button
- To re-activate the sliding function, the hinge bolt must be released by pressing the push button and the pliers must be completely opened again
- Chrome vanadium electric steel, forged, multi stage oil-hardened

## **KNIPEX** Quality – Made in Germany

Hinge bolt locks itself with the first workload

Press the button – open pliers completely

Position jaw - simply slide and close pliers