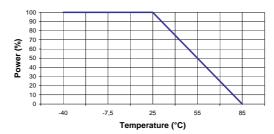

--|--------|-------|
| V.S.W.R (≤)     | 1.20   | 1.30  |
| Deviation(±dB)  | 0.30   | 0.50  |

| DC - 3 | GHz                   |
|--------|-----------------------|
| 50     | Ω                     |
| 3      | dB                    |
| 100    | W                     |
| 1      | W (Free Air Cooled)   |
|        | W (Conduction Cooled) |
|        | 3                     |

### **MECHANICAL CHARACTERISTICS**

| Connectors | BNC       | Male Female | MIL-C 39012 |
|------------|-----------|-------------|-------------|
| Weight     | 12,0860 g |             | _           |

### **ENVIRONMENTAL CHARACTERISTICS**

| Operating temperature range | -40 / +85 °C |
|-----------------------------|--------------|
| Storage temperature range   | -40 / +85 °C |

#### Power derating Versus temperature



## **SPECIFICATION**

## **OTHER CHARACTERISTICS**

In the effort to improve our products, we reserve the right to make changes judged to be necessary.