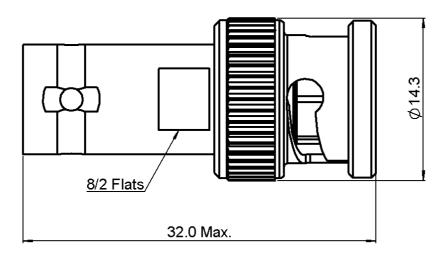

# BNC ATTENUATOR 3 DB 3 GHZ 1W

R412.403.124

Series: ATTENUATOR

All dimensions are in mm.

| COMPONENTS                                                                                                    | MATERIALS                                                             | PLATING(µm)                                              |
|---------------------------------------------------------------------------------------------------------------|-----------------------------------------------------------------------|----------------------------------------------------------|
| BODY MALE CENTER CONTACT FEMALE CENTER CONTACT OUTER CONTACT INSULATOR GASKET SUBSTRATE RESISTOR OTHERS PARTS | BRASS BRASS BERYLLIUM COPPER  PTFE SILICONE RUBBER ALUMINA THICK FILM | NICKEL 2<br>GOLD 1 OVER NICKEL 2<br>GOLD 1 OVER NICKEL 2 |

### **MECHANICAL CHARACTERISTICS**

| Connectors | BNC       | Male Female | MIL-C 39012 |
|------------|-----------|-------------|-------------|
| Weight     | 12,0860 g |             | _           |