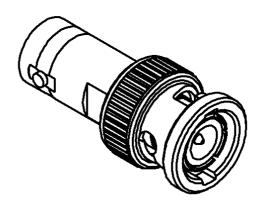

# BNC ATTENUATOR 3 DB 3 GHZ 1W

R412.403.124

Series: ATTENUATOR

All dimensions are in mm.

| COMPONENTS                                                                                                    | MATERIALS                                                             | PLATING(µm)                                              |
|---------------------------------------------------------------------------------------------------------------|-----------------------------------------------------------------------|----------------------------------------------------------|
| BODY MALE CENTER CONTACT FEMALE CENTER CONTACT OUTER CONTACT INSULATOR GASKET SUBSTRATE RESISTOR OTHERS PARTS | BRASS BRASS BERYLLIUM COPPER  PTFE SILICONE RUBBER ALUMINA THICK FILM | NICKEL 2<br>GOLD 1 OVER NICKEL 2<br>GOLD 1 OVER NICKEL 2 |

### **MECHANICAL CHARACTERISTICS**

| Connectors | BNC       | Male Female | MIL-C 39012 |
|------------|-----------|-------------|-------------|
| Weight     | 12,0860 g |             | _           |