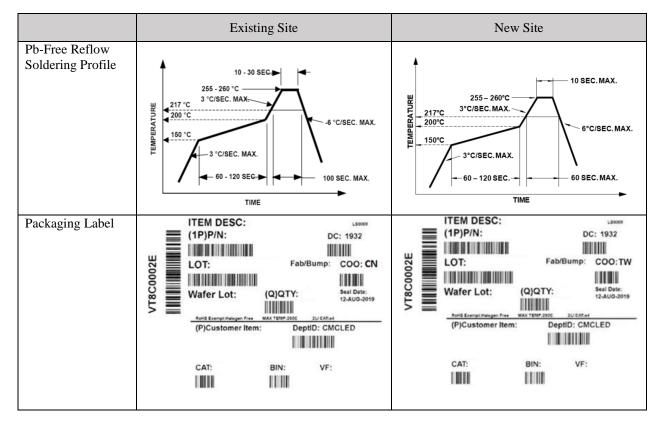

#### Effect of Change on Fit, Form, Function, Quality, or Reliability:

|                | Existing Site | New Site                                                                                                                                                                                                                                                                                                                                                                                                                                                                                                                                                                                                                                                                                                                                                                                                                                                                                                                                                                                                                                                                                                                                                                                                                                                                                                                                                                                                                                                                                                                                                                                                                                                                                                                                                                                                                                                                                                                                                                                                                                                                                                                                                                                                                                                                                                                                                                                                                                                                                                                                                                                                                                                                                                                              |
|----------------|---------------|---------------------------------------------------------------------------------------------------------------------------------------------------------------------------------------------------------------------------------------------------------------------------------------------------------------------------------------------------------------------------------------------------------------------------------------------------------------------------------------------------------------------------------------------------------------------------------------------------------------------------------------------------------------------------------------------------------------------------------------------------------------------------------------------------------------------------------------------------------------------------------------------------------------------------------------------------------------------------------------------------------------------------------------------------------------------------------------------------------------------------------------------------------------------------------------------------------------------------------------------------------------------------------------------------------------------------------------------------------------------------------------------------------------------------------------------------------------------------------------------------------------------------------------------------------------------------------------------------------------------------------------------------------------------------------------------------------------------------------------------------------------------------------------------------------------------------------------------------------------------------------------------------------------------------------------------------------------------------------------------------------------------------------------------------------------------------------------------------------------------------------------------------------------------------------------------------------------------------------------------------------------------------------------------------------------------------------------------------------------------------------------------------------------------------------------------------------------------------------------------------------------------------------------------------------------------------------------------------------------------------------------------------------------------------------------------------------------------------------------|
| Top View       |               | Crister,                                                                                                                                                                                                                                                                                                                                                                                                                                                                                                                                                                                                                                                                                                                                                                                                                                                                                                                                                                                                                                                                                                                                                                                                                                                                                                                                                                                                                                                                                                                                                                                                                                                                                                                                                                                                                                                                                                                                                                                                                                                                                                                                                                                                                                                                                                                                                                                                                                                                                                                                                                                                                                                                                                                              |
| Bottom View    |               |                                                                                                                                                                                                                                                                                                                                                                                                                                                                                                                                                                                                                                                                                                                                                                                                                                                                                                                                                                                                                                                                                                                                                                                                                                                                                                                                                                                                                                                                                                                                                                                                                                                                                                                                                                                                                                                                                                                                                                                                                                                                                                                                                                                                                                                                                                                                                                                                                                                                                                                                                                                                                                                                                                                                       |
| Derating Curve |               |                                                                                                                                                                                                                                                                                                                                                                                                                                                                                                                                                                                                                                                                                                                                                                                                                                                                                                                                                                                                                                                                                                                                                                                                                                                                                                                                                                                                                                                                                                                                                                                                                                                                                                                                                                                                                                                                                                                                                                                                                                                                                                                                                                                                                                                                                                                                                                                                                                                                                                                                                                                                                                                                                                                                       |
|                |               | MXWM<br>MXWM<br>MXWM<br>MXWM<br>CRWAD<br>CRWAD<br>CRWAD<br>CRWAD<br>CRWAD<br>CRWAD<br>CRWAD<br>CRWAD<br>CRWAD<br>CRWAD<br>CRWAD<br>CRWAD<br>CRWAD<br>CRWAD<br>CRWAD<br>CRWAD<br>CRWAD<br>CRWAD<br>CRWAD<br>CRWAD<br>CRWAD<br>CRWAD<br>CRWAD<br>CRWAD<br>CRWAD<br>CRWAD<br>CRWAD<br>CRWAD<br>CRWAD<br>CRWAD<br>CRWAD<br>CRWAD<br>CRWAD<br>CRWAD<br>CRWAD<br>CRWAD<br>CRWAD<br>CRWAD<br>CRWAD<br>CRWAD<br>CRWAD<br>CRWAD<br>CRWAD<br>CRWAD<br>CRWAD<br>CRWAD<br>CRWAD<br>CRWAD<br>CRWAD<br>CRWAD<br>CRWAD<br>CRWAD<br>CRWAD<br>CRWAD<br>CRWAD<br>CRWAD<br>CRWAD<br>CRWAD<br>CRWAD<br>CRWAD<br>CRWAD<br>CRWAD<br>CRWAD<br>CRWAD<br>CRWAD<br>CRWAD<br>CRWAD<br>CRWAD<br>CRWAD<br>CRWAD<br>CRWAD<br>CRWAD<br>CRWAD<br>CRWAD<br>CRWAD<br>CRWAD<br>CRWAD<br>CRWAD<br>CRWAD<br>CRWAD<br>CRWAD<br>CRWAD<br>CRWAD<br>CRWAD<br>CRWAD<br>CRWAD<br>CRWAD<br>CRWAD<br>CRWAD<br>CRWAD<br>CRWAD<br>CRWAD<br>CRWAD<br>CRWAD<br>CRWAD<br>CRWAD<br>CRWAD<br>CRWAD<br>CRWAD<br>CRWAD<br>CRWAD<br>CRWAD<br>CRWAD<br>CRWAD<br>CRWAD<br>CRWAD<br>CRWAD<br>CRWAD<br>CRWAD<br>CRWAD<br>CRWAD<br>CRWAD<br>CRWAD<br>CRWAD<br>CRWAD<br>CRWAD<br>CRWAD<br>CRWAD<br>CRWAD<br>CRWAD<br>CRWAD<br>CRWAD<br>CRWAD<br>CRWAD<br>CRWAD<br>CRWAD<br>CRWAD<br>CRWAD<br>CRWAD<br>CRWAD<br>CRWAD<br>CRWAD<br>CRWAD<br>CRWAD<br>CRWAD<br>CRWAD<br>CRWAD<br>CRWAD<br>CRWAD<br>CRWAD<br>CRWAD<br>CRWAD<br>CRWAD<br>CRWAD<br>CRWAD<br>CRWAD<br>CRWAD<br>CRWAD<br>CRWAD<br>CRWAD<br>CRWAD<br>CRWAD<br>CRWAD<br>CRWAD<br>CRWAD<br>CRWAD<br>CRWAD<br>CRWAD<br>CRWAD<br>CRWAD<br>CRWAD<br>CRWAD<br>CRWAD<br>CRWAD<br>CRWAD<br>CRWAD<br>CRWAD<br>CRWAD<br>CRWAD<br>CRWAD<br>CRWAD<br>CRWAD<br>CRWAD<br>CRWAD<br>CRWAD<br>CRWAD<br>CRWAD<br>CRWAD<br>CRWAD<br>CRWAD<br>CRWAD<br>CRWAD<br>CRWAD<br>CRWAD<br>CRWAD<br>CRWAD<br>CRWAD<br>CRWAD<br>CRWAD<br>CRWAD<br>CRWAD<br>CRWAD<br>CRWAD<br>CRWAD<br>CRWAD<br>CRWAD<br>CRWAD<br>CRWAD<br>CRWAD<br>CRWAD<br>CRWAD<br>CRWAD<br>CRWAD<br>CRWAD<br>CRWAD<br>CRWAD<br>CRWAD<br>CRWAD<br>CRWAD<br>CRWAD<br>CRWAD<br>CRWAD<br>CRWAD<br>CRWAD<br>CRWAD<br>CRWAD<br>CRWAD<br>CRWAD<br>CRWAD<br>CRWAD<br>CRWAD<br>CRWAD<br>CRWAD<br>CRWAD<br>CRWAD<br>CRWAD<br>CRWAD<br>CRWAD<br>CRWAD<br>CRWAD<br>CRWAD<br>CRWAD<br>CRWAD<br>CRWAD<br>CRWAD<br>CRWAD<br>CRWAD<br>CRWAD<br>CRWAD<br>CRWAD<br>CRWAD<br>CRWAD<br>CRWAD<br>CRWAD<br>CRWAD<br>CRWAD<br>CRWAD<br>CRWAD<br>CRWAD<br>CRWAD<br>CRWAD<br>CRWAD<br>CRWAD<br>CRWAD<br>CRWAD<br>CRWAD<br>CRWAD<br>CRWAD<br>CRWAD<br>CRWAD<br>CRWAD<br>CRWAD<br>CRWAD<br>CRWAD<br>CRWAD<br>CRWAD<br>CRWAD<br>CRWAD<br>CRWAD<br>CRWAD<br>CRWAD<br>CRWAD<br>CRWAD<br>CRWAD<br>CRWAD<br>CRWAD<br>CRWAD<br>CRWAD<br>CRWAD<br>CRWAD<br>CRWAD<br>CRWAD<br>CRWAD<br>CRWAD<br>CRWAD<br>CRWAD<br>CRWAD<br>CRWAD<br>CRWAD |