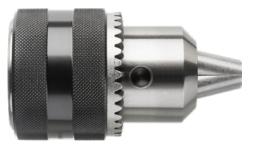

# Prima drill chuck

Heavy-duty industrial version

### Application:

For holding tools with straight shank.

### Execution:

- Hardened body head with keyholes and jaws.
- Keyed drill chuck, DIN ISO 10887.

## Advantage:

- High clamping force thanks to toothed ring.
- Very strong and resistant to wear.

#### Delivery:

1x 0.5-6.5 mm/B 12 drill chuck.

RÖHM

| Art. no.                 | 21290 170 |  |
|--------------------------|-----------|--|
| Brand                    | RÖHM      |  |
| Manufacturer Part Number | 72825     |  |
| Min./max. clamping width | 1-16 mm   |  |
| Suitable for taper       | B 18      |  |
| Outer diameter           | 56.5 mm   |  |
| Gross Weight             | 0.931 kg  |  |
| Product Group            | 201       |  |