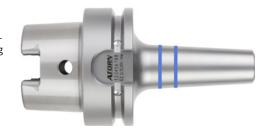

# Shrink-fit chuck, slimline, 3 degrees for mould making with minimum interference contour

## Application

For clamping milling tools and drill bits with h6 shaft tolerance. Suitable for heavy-duty machining and all high-power applications. Suitable for inductive, contact and hot air shrinking devices.

#### Version

- Shrink grip and shrink release of HM and HSS tools
- hardness 52 + 2 HRC
- maximum coolant pressure 80 bar
- 4 additional drill holes for fine balancing
- hole for Balluff chip
- glass bead blasted

#### Advantage

- Slimline design, extremely low interference contour
- High transmittable torques
- High positioning and repeat accuracy
- Ideal for high rotation speeds