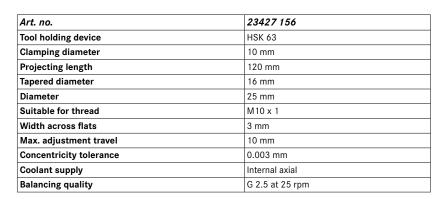

# Shrink-fit chuck, slimline, 3 degrees for mould making with minimum interference contour



## Application

For clamping milling tools and drill bits with h6 shaft tolerance. Suitable for heavy-duty machining and all high-power applications. Suitable for inductive, contact and hot air shrinking devices.

#### Version

- Shrink grip and shrink release of HM and HSS tools
- hardness 52 + 2 HRC
- maximum coolant pressure 80 bar
- 4 additional drill holes for fine balancing
- hole for Balluff chip
- glass bead blasted

#### Advantage

- Slimline design, extremely low interference contour
- High transmittable torques
- High positioning and repeat accuracy
- Ideal for high rotation speeds



### EAN-Code

4050293409024