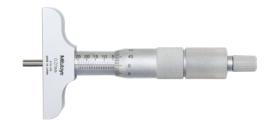

**Depth calliper** interchangeable measuring needles

## Application:

For measuring bore depths and shoulders.

## **Execution:**

- Measuring faces, hardened, precision-ground, micro-lapped
- provide a wide measuring range in 25-mm increments
- Locking mechanism
- Ratchet stop ensures constant measuring force
- Scale drum and sleeve, semi-gloss chrome-plated, diameter 18 mm

## Delivery:

Including box, adjustment wrench

| Art. no.                         | 32016 421 |  |
|----------------------------------|-----------|--|
| Brand                            | MITUTOYO  |  |
| Manufacturer Part Number         | 129-109   |  |
| Min./max. length measuring range | 0-50 mm   |  |
| Digit increment                  | 0.01 mm   |  |
| Measuring surface diameter       | 4 mm      |  |
| Bridge length                    | 63.5 mm   |  |
| Bridge width                     | 16 mm     |  |
| Measuring spindle increments     | 0.5 mm    |  |
| Spindle clamping                 | Yes       |  |
| Number of measurement needles    | 2 PCS     |  |
| Gross Weight                     | 0.410 kg  |  |
| Product Group                    | ЗМА       |  |