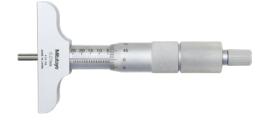

**Depth calliper** interchangeable measuring needles

## Application:

For measuring bore depths and shoulders.

## **Execution:**

- Measuring faces, hardened, precision-ground, micro-lapped
- provide a wide measuring range in 25-mm increments
- Locking mechanism
- Ratchet stop ensures constant measuring force
- Scale drum and sleeve, semi-gloss chrome-plated, diameter 18 mm