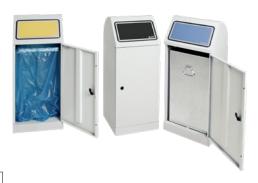

## Recyclable materials collector made from sheet steel

## Version:

- Extra large opening
- Colour coding of flaps with ProPads
- With mount for waste bags or galvanised metal liner
- Rounded head element
- Front hinged door
- Adjustable feet to compensate for uneven surfaces
- Can be retrofitted to the mobile version using the roller kit
- non-flammable according to DIN 4102 A1
- TÜV Nord certified

| Art. no.                | 50072 185               |
|-------------------------|-------------------------|
| Volumetric capacity     | 70                      |
| Material                | Sheet steel             |
| Building material class | A1 - Non-flammable      |
| Width                   | 400 mm                  |
| Height                  | 1000 mm                 |
| Depth                   | 380 mm                  |
| Colour                  | Light grey RAL 7035     |
| Surface                 | Powder-coated           |
| Self-extinguishing      | No                      |
| With internal container | With internal container |
| Foot-operated           | No                      |
| Made in                 | Germany                 |