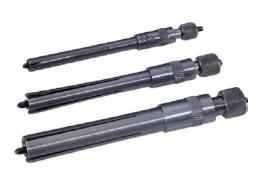

# Set of adjustable centre punches

#### Execution:

- Special tool steel, hardened
- End-to-end centre punch stud, can be ground
- Diameter: 6-16 mm

#### Advantage:

- For precise punching on workpieces with no misalignment
- Even alignment of the slotted centring sleeve on the sample workpiece or in the drilling
- template using knurled screws
- Adjustable lengths: 95-115 mm

### Delivery:

3 items in case

**A**RENNSTEIG

| Art. no.                 | 51308 100 |
|--------------------------|-----------|
| Brand                    | RENNSTEIG |
| Manufacturer Part Number | R430 143  |
| Gross Weight             | 0.153 kg  |
| Product Group            | 522       |