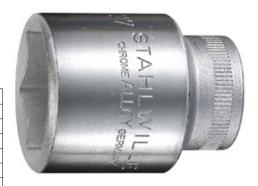

Socket wrench insert Hexagon, 1/2" square drive 12.5 DIN 3120

## Execution:

■ HPQ heavy-duty steel

## Advantage:

■ Excellent load capacity thanks to tough, hard HPQ steel alloy

| Art. no.                 | 58604 250                 |
|--------------------------|---------------------------|
| Brand                    | STAHLWILLE                |
| Manufacturer Part Number | 03030025                  |
| Tip type                 | Outer hexagon             |
| Width across flats       | 25 mm                     |
| Drive                    | 1/2 inch                  |
| Tip profile type         | AS drive profile          |
| Length                   | 42 mm                     |
| Outer diameter           | 33.2 mm                   |
| Surface                  | Chrome plated             |
| Material                 | Steel, specially hardened |
| DIN                      | 3124                      |
| Gross Weight             | 0.121 kg                  |
| Product Group            | 531                       |