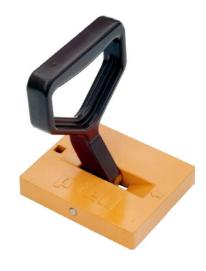

## Manual pick-up magnet Permanently high magnetic force

## Application:

For the safe manual transport of sheet metal and steel parts.

## Version:

- Ref. no. 010 for thin sheets and small pieces.
- Ref. no. 020 particularly for medium- and large-sized sheets (most popular model).
- Ref. no. 030 for thick plates, heavily scaled plates, heavy workpieces.

## Advantage:

- Entirely maintenance-free
- Permanently high magnetic force
- No magnetisation of workpieces

| Art. no.                                     | 77350 020 |
|----------------------------------------------|-----------|
| Load-carrying capacity                       | 170 kg    |
| Suitable for min./max. sheet metal thickness | 1-4 mm    |
| Surface area length                          | 140 mm    |
| Surface area width                           | 116 mm    |