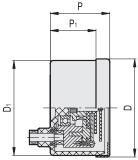

#### SPECIAL EXECUTIONS ON REQUEST

- Special dial with logo or customised graduations
- Special ratios
- Single pointer

| A               | - Single pointer |      |    |      |            |    |    |    |     |
|-----------------|------------------|------|----|------|------------|----|----|----|-----|
| 15              |                  |      |    |      |            |    |    |    |     |
| (CIL)           |                  |      |    |      |            |    |    |    |     |
| <b>16</b>       | Series           | D    | Р  | D1   | <b>P</b> 1 | С  | R  | Ν  | 52  |
| AT              | PA11             | 49.8 | 30 | 48.2 | 23         | 42 | 37 | 30 | 80  |
| <b>C</b> 17     | PA12             | 68.5 | 32 | 67.0 | 25         | 60 | 51 | 44 | 130 |
| Ø <sub>18</sub> |                  |      |    |      |            |    |    |    |     |
| R               |                  |      |    |      |            |    |    |    |     |