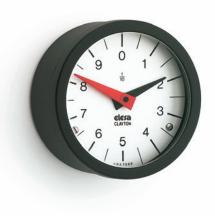

## CASE

Glass-fibre reinforced polyamide based (PA) technopolymer, black colour, matte finish.

Moulded-in spindle. BEZEL

Technopolymer. Moulded over the window.

### WINDOW

5

8 6

¢

0 0 13

14

Transparent polyamide based (PA-T) technopolymer (practically unbreakable).

Resistant to solvents, oils, greases and other chemical agents (avoid contact with alcohol during cleaning operations).

## DIAL

Natural matte anodised aluminium. Clockwise or anti-clockwise graduation, black colour.

## READING

The black pointer indicates the number of turns of the spindle from the start position (0); the red pointer indicates the fractions of turn.