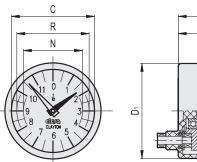

#### SPECIAL EXECUTIONS ON REQUEST

- Special dial with logo or customised graduations
- Special ratios
- Single pointer

| A               | - Single pointer |      |    |      |            |    |    |    |     |
|-----------------|------------------|------|----|------|------------|----|----|----|-----|
| 15              |                  |      |    |      |            |    |    |    |     |
| (CIL)           |                  |      |    |      |            |    |    |    |     |
| <b>16</b>       | Series           | D    | Р  | D1   | <b>P</b> 1 | С  | R  | Ν  | 52  |
| AT              | PA11             | 49.8 | 30 | 48.2 | 23         | 42 | 37 | 30 | 80  |
| <b>C</b> 17     | PA12             | 68.5 | 32 | 67.0 | 25         | 60 | 51 | 44 | 130 |
| Ø <sub>18</sub> |                  |      |    |      |            |    |    |    |     |
| R               |                  |      |    |      |            |    |    |    |     |