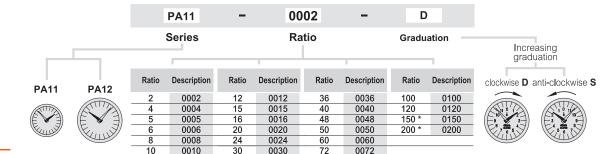

#### RATIO

To choose the ratio see "Positive drive indicators" (on page 634).

## Example of description for ordering