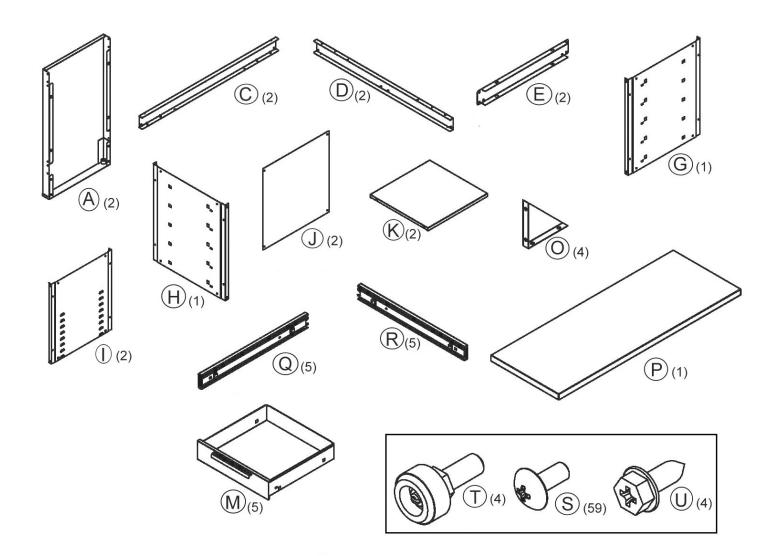

## Parts Information: Workbench with 5 Drawers Ball Bearing **Slides Heavy-Duty** Model No: AP2030BB

| Item | Part No.   | Description      |
|------|------------|------------------|
| Α    | AP2030BB.A | SIDE PANEL       |
| С    | AP2030BB.C | BOTTOM RAIL      |
| D    | AP2030BB.D | TOP RAIL         |
| E    | AP2030BB.E | CENTRE SUPPORT   |
| G    | AP2030BB.G | LEFT SIDE PANEL  |
| Н    | AP2030BB.H | RIGHT SIDE PANEL |
| I    | AP2030BB.I | SUPPORT PANEL    |
| J    | AP2030BB.J | BACK PANEL       |
| К    | AP2030BB.K | SHELF 450X440X20 |

| Item | Part No.   | Description            |
|------|------------|------------------------|
| М    | AP2050BB.M | DRAWER                 |
| 0    | AP2030I    | CORNER BRACE           |
| Р    | AP2030BB.P | WOODEN TOP             |
| Q    | AP2030BB.Q | LEFT SIDE RUNNER       |
| R    | AP2030BB.R | RIGHT SIDE RUNNER      |
| S    | AP2030BB.S | SCREW (M5x12)          |
| Т    | AP2030BB.T | ADJUSTABLE LEG LEVELER |
| U    | AP2030BB.U | HEX HEAD SCREW 5/8"    |